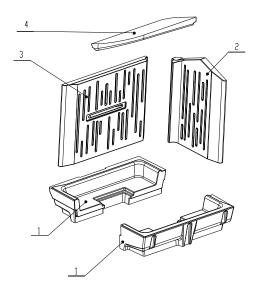

### Set of carcon firebox:

### List of spare parts:

- 1. Bottom
- 2. Side piece
- 3. Back
- 4. Deflector
- 5. Cast iron grate
- 6. Ashtray

For details see Installation and Service Instructions.