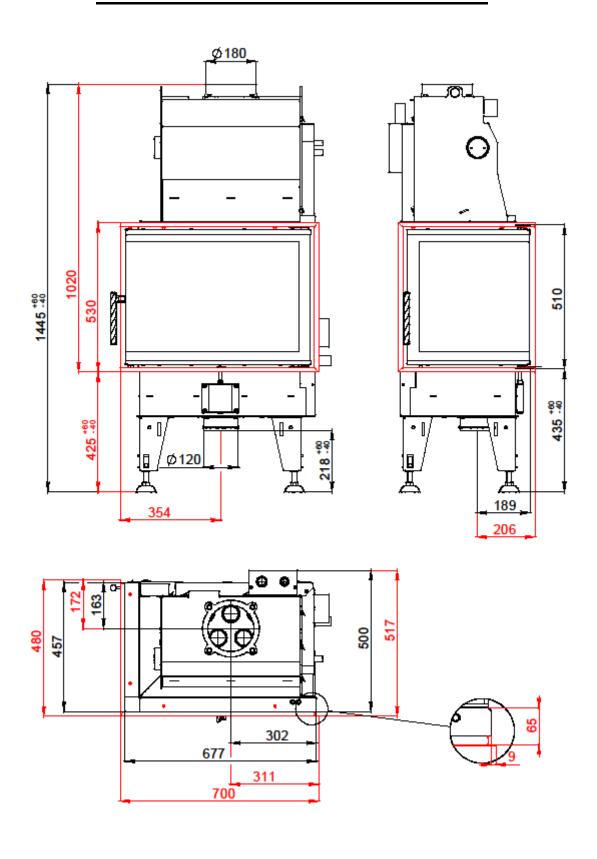

#### Technical data:

|                                                  |                    | Closed firebox    |
|--------------------------------------------------|--------------------|-------------------|
| Nominal heat output                              | kW                 | 14,5              |
| Efficiency                                       | %                  | 84                |
| Output into water                                | kW                 | 7,5               |
| Volume flow of combustion products               | g/s                | 13,2              |
| Flue-gas temperature                             | °C                 | 191               |
| Min. feed pressure at nominal heat output        | Pa                 | 12                |
| Fuel                                             |                    | wood (beech logs) |
| Fuel consumption per hour                        | kg/h               | 4                 |
| CO emission in burnt gas (in relation to 13% O2) | %                  | 0,0441            |
| Dust in flue-gas (in relation to 13% O2)         | mg/Nm <sup>3</sup> | 22                |
| Smoke flue diameter                              | mm                 | 180               |
| Weight                                           | kg                 | 222               |

- 1 Cold water input into water exchanger (reverse), external thread 1"
- 2 Warm water output from water exchanger (rising pipe), external thread 1"
- 3 Cold water input for coolant loop, external thread 1/2"
- 4 Warm water output from coolant loop, external thread 1/2"
- 5 Input for bleed valve, internal thread 1/2"
- 6 Thermic security sensor, internal thread 1"