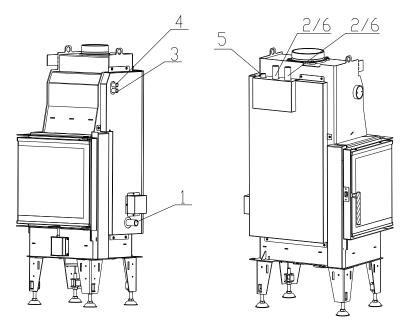

- 1 Cold water input into water exchanger (reverse), external thread 1"
- 2 Warm water output from water exchanger (rising pipe), external thread 1"
- 3 Cold water input for coolant loop, external thread 1/2"
- 4 Warm water output from coolant loop, external thread 1/2"
- 5 Input for bleed valve, internal thread 1/2"
- 6 Thermic security sensor, internal thread 1"