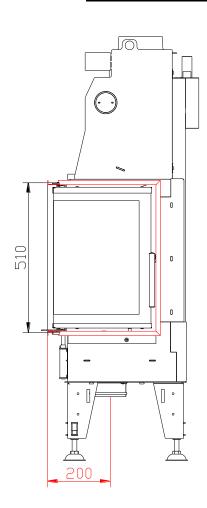

## HOT WATER FIREPLACE INSERT BEF AQUATIC WH 60 CP IN ACCORDANCE WITH EN 13 229

| Technical data:                                  |                    |                   |
|--------------------------------------------------|--------------------|-------------------|
|                                                  |                    | Closed firebox    |
| Nominal heat output                              | kW                 | 9                 |
| Efficiency                                       | %                  | 86                |
| Output into water                                | kW                 | 4,8               |
| Volume flow of combustion products               | g/s                | 7,1               |
| Flue-gas temperature                             | °C                 | 210               |
| Min. feed pressure at nominal heat output        | Pa                 | 12                |
| Fuel                                             |                    | wood (beech logs) |
| Fuel consumption per hour                        | kg/h               | 2,81              |
| CO emission in burnt gas (in relation to 13% O2) | %                  | 0,07              |
| Dust in flue-gas (in relation to 13% O2)         | mg/Nm <sup>3</sup> | 23                |
| Smoke flue diameter                              | mm                 | 150               |
| Weight                                           | kg                 | 161               |