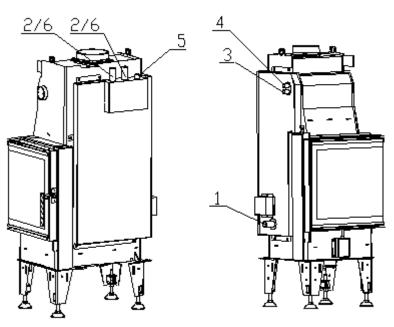

- 1-Cold water input into water exchanger (reverse), external thread 1"
- 2 Warm water output from water exchanger (rising pipe), external thread 1"
- 3-Cold water input for coolant loop , external thread  $1/2^{\prime\prime}$
- 4-Warm water output from coolant loop, external thread 1/2"
- 5 Input for bleed valve, internal thread 1/2"
- 6 Thermic security sensor, internal thread 1"