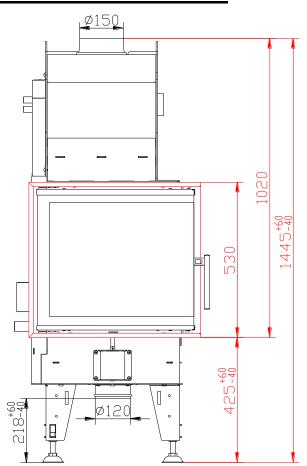

## HOT WATER FIREPLACE INSERT BEF AQUATIC WH 60 CP IN ACCORDANCE WITH EN 13 229

| Technical data:                                  |                    |                   |
|--------------------------------------------------|--------------------|-------------------|
|                                                  |                    | Closed firebox    |
| Nominal heat output                              | kW                 | 9                 |
| Efficiency                                       | %                  | 86                |
| Output into water                                | kW                 | 4,8               |
| Volume flow of combustion products               | g/s                | 7,1               |
| Flue-gas temperature                             | °C                 | 210               |
| Min. feed pressure at nominal heat output        | Pa                 | 12                |
| Fuel                                             |                    | wood (beech logs) |
| Fuel consumption per hour                        | kg/h               | 2,81              |
| CO emission in burnt gas (in relation to 13% O2) | %                  | 0,07              |
| Dust in flue-gas (in relation to 13% O2)         | mg/Nm <sup>3</sup> | 23                |
| Smoke flue diameter                              | mm                 | 150               |
| Weight                                           | kg                 | 161               |