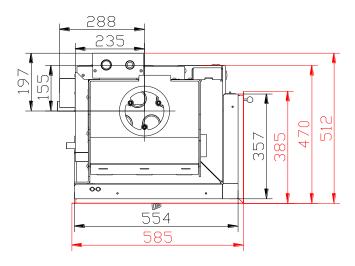

## HOT WATER FIREPLACE INSERT BEF AQUATIC WH 60 CP IN ACCORDANCE WITH EN 13 229

| Technical data:                                  |                    |                   |
|--------------------------------------------------|--------------------|-------------------|
|                                                  |                    | Closed firebox    |
| Nominal heat output                              | kW                 | 9                 |
| Efficiency                                       | %                  | 86                |
| Output into water                                | kW                 | 4,8               |
| Volume flow of combustion products               | g/s                | 7,1               |
| Flue-gas temperature                             | °C                 | 210               |
| Min. feed pressure at nominal heat output        | Pa                 | 12                |
| Fuel                                             |                    | wood (beech logs) |
| Fuel consumption per hour                        | kg/h               | 2,81              |
| CO emission in burnt gas (in relation to 13% O2) | %                  | 0,07              |
| Dust in flue-gas (in relation to 13% O2)         | mg/Nm <sup>3</sup> | 23                |
| Smoke flue diameter                              | mm                 | 150               |
| Weight                                           | kg                 | 161               |