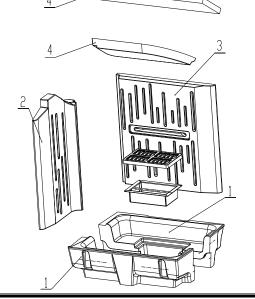

## List of spare parts:

- 1. Bottom
- 2. Side piece
- 3. Back
- 4. Deflector
- 5. Cast iron grate
- 6. Ashtray

For details see Installation and Service Instructions.