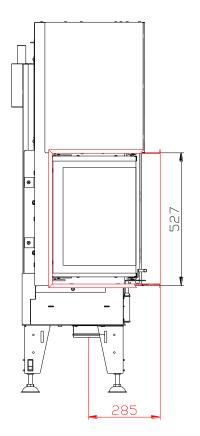

#### Technical data:

|                                                  |                    | Closed firebox    |
|--------------------------------------------------|--------------------|-------------------|
| Nominal heat output                              | kW                 | 9                 |
| Efficiency                                       | %                  | 86                |
| Output into water                                | kW                 | 4,8               |
| Volume flow of combustion products               | g/s                | 7,1               |
| Flue-gas temperature                             | °C                 | 210               |
| Min. feed pressure at nominal heat output        | Pa                 | 12                |
| Fuel                                             |                    | wood (beech logs) |
| Fuel consumption per hour                        | kg/h               | 2,81              |
| CO emission in burnt gas (in relation to 13% O2) | %                  | 0,07              |
| Dust in flue-gas (in relation to 13% O2)         | mg/Nm <sup>3</sup> | 23                |
| Smoke flue diameter                              | mm                 | 150               |
| Weight                                           | kg                 | 244               |