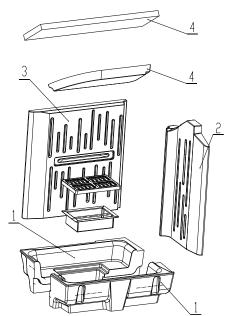

## List of spare parts:

- 1. Bottom
- 2. Side piece
- 3. Back
- 4. Deflector
- 5. Cast iron grate
- 6. Ashtray

For details see Installation and Service Instructions.