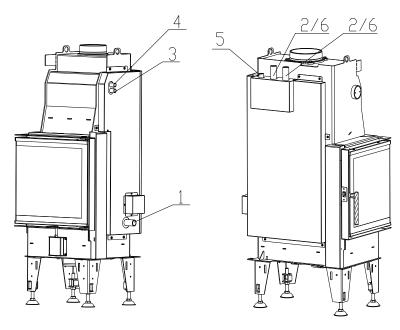

- 1 Cold water input into water exchanger (reverse), external thread 1"
- 2 Warm water output from water exchanger (rising pipe), external thread 1"
- 3 Cold water input for coolant loop, external thread 1/2"
- 4 Warm water output from coolant loop, external thread 1/2"
- 5 Input for bleed valve, internal thread 1/2"
- 6 Thermic security sensor, internal thread 1"