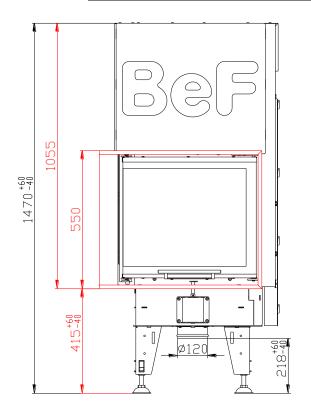

#### Technical data:

|                                                  |                    | Closed firebox    |
|--------------------------------------------------|--------------------|-------------------|
| Nominal heat output                              | kW                 | 9                 |
| Efficiency                                       | %                  | 86                |
| Output into water                                | kW                 | 4,8               |
| Volume flow of combustion products               | g/s                | 7,1               |
| Flue-gas temperature                             | °C                 | 210               |
| Min. feed pressure at nominal heat output        | Pa                 | 12                |
| Fuel                                             |                    | wood (beech logs) |
| Fuel consumption per hour                        | kg/h               | 2,81              |
| CO emission in burnt gas (in relation to 13% O2) | %                  | 0,07              |
| Dust in flue-gas (in relation to 13% O2)         | mg/Nm <sup>3</sup> | 23                |
| Smoke flue diameter                              | mm                 | 150               |
| Weight                                           | kg                 | 244               |