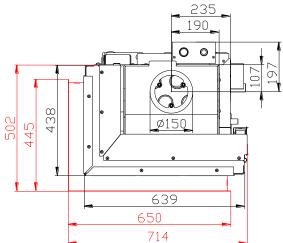

#### Technical data:

|                                                  |                    | Closed firebox    |
|--------------------------------------------------|--------------------|-------------------|
| Nominal heat output                              | kW                 | 9                 |
| Efficiency                                       | %                  | 86                |
| Output into water                                | kW                 | 4,8               |
| Volume flow of combustion products               | g/s                | 7,1               |
| Flue-gas temperature                             | °C                 | 210               |
| Min. feed pressure at nominal heat output        | Pa                 | 12                |
| Fuel                                             |                    | wood (beech logs) |
| Fuel consumption per hour                        | kg/h               | 2,81              |
| CO emission in burnt gas (in relation to 13% O2) | %                  | 0,07              |
| Dust in flue-gas (in relation to 13% O2)         | mg/Nm <sup>3</sup> | 23                |
| Smoke flue diameter                              | mm                 | 150               |
| Weight                                           | kg                 | 244               |

- 1 Cold water input into water exchanger (reverse), external thread 1"
- 2 Warm water output from water exchanger (rising pipe), external thread 1"
- 3 Cold water input for coolant loop, external thread 1/2"
- 4 Warm water output from coolant loop, external thread 1/2"
- 5 Input for bleed valve, internal thread 1/2"
- 6 Thermic security sensor, internal thread 1"