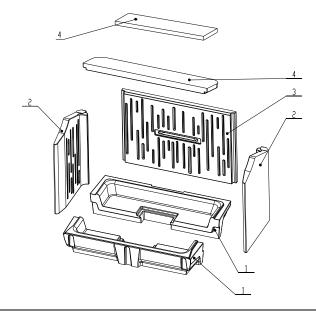

### List of spare parts:

- 1. Bottom
- 2. Side piece
- 3. Back
- 4. Deflector
- 5. Cast iron grate
- 6. Ashtray

For details see Installation and Service Instructions.