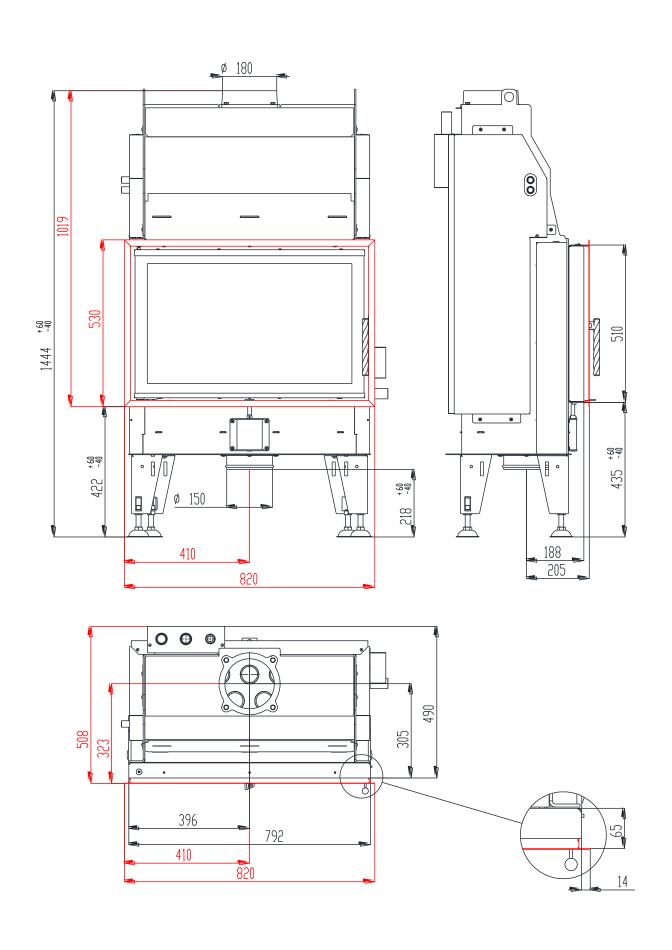

#### Technical data:

|                                                  |                    | Closed firebox    |
|--------------------------------------------------|--------------------|-------------------|
| Nominal heat output                              | kW                 | 22,5              |
| Efficiency                                       | %                  | 80                |
| Output into water                                | kW                 | 16                |
| Volume flow of combustion products               | g/s                | 20                |
| Flue-gas temperature                             | °C                 | 250               |
| Min. feed pressure at nominal heat output        | Pa                 | 12                |
| Fuel                                             |                    | wood (beech logs) |
| Fuel consumption per hour                        | kg/h               | 6,6               |
| CO emission in burnt gas (in relation to 13% O2) | %                  | 0,0835            |
| Dust in flue-gas (in relation to 13% O2)         | mg/Nm <sup>3</sup> | 25                |
| Smoke flue diameter                              | mm                 | 180               |
| Weight                                           | kg                 | 281               |