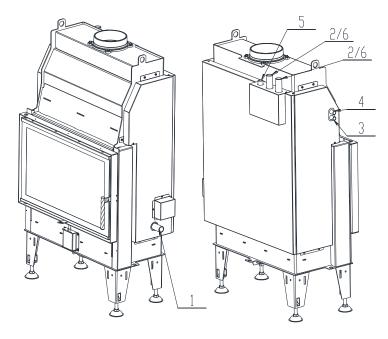

- 1 Cold water input into water exchanger (reverse), external thread 1"
- 2 Warm water output from water exchanger (rising pipe), external thread 1"
- 3-Cold water input for coolant loop , external thread 1/2"
- 4 Warm water output from coolant loop, external thread 1/2"
- 5 Input for bleed valve, internal thread 1/2"
- 6 Thermic security sensor, internal thread 1"