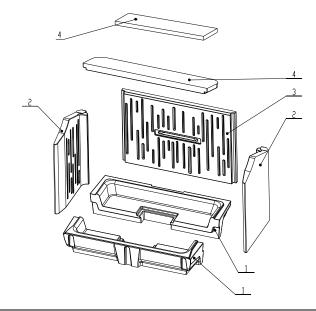

### List of spare part:

- 1. Bottom
- 2. Side piece
- 3. Back
- 4. Deflector
- 5. Cast iron grate
- 6. Ashtray

For details see Installation and Service Instructions.