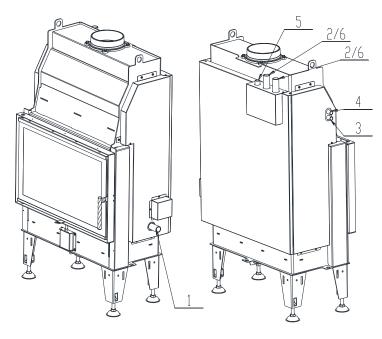

- 1 Cold water input into water exchanger (reverse), external thread 1"
- 2 Warm water output from water exchanger (rising pipe), external thread 1"
- 3-Cold water input for coolant loop , external thread 1/2"
- 4 Warm water output from coolant loop, external thread 1/2"
- 5 Input for bleed valve, internal thread 1/2"
- 6 Thermic security sensor, internal thread 1"

### **Set of carcon firebox:**