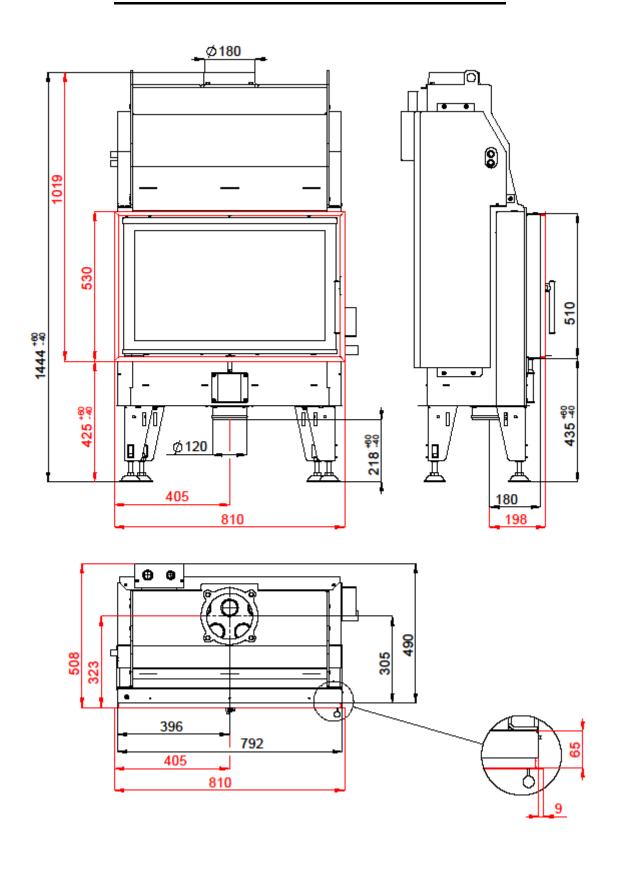

#### Technical data:

|                                                  |                    | Closed firebox    |
|--------------------------------------------------|--------------------|-------------------|
| Nominal heat output                              | kW                 | 14,5              |
| Efficiency                                       | %                  | 84                |
| Output into water                                | kW                 | 10                |
| Volume flow of combustion products               | g/s                | 13,2              |
| Flue-gas temperature                             | °C                 | 191               |
| Min. feed pressure at nominal heat output        | Pa                 | 12                |
| Fuel                                             |                    | wood (beech logs) |
| Fuel consumption per hour                        | kg/h               | 4                 |
| CO emission in burnt gas (in relation to 13% O2) | %                  | 0,0441            |
| Dust in flue-gas (in relation to 13% O2)         | mg/Nm <sup>3</sup> | 22                |
| Smoke flue diameter                              | mm                 | 180               |
| Weight                                           | kg                 | 272               |