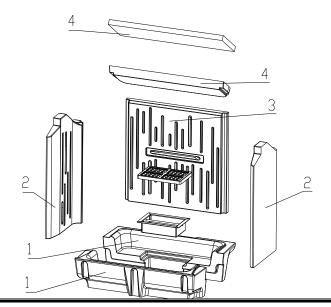

### **Set of carcon firebox:**

## List of spare part:

- 1. Bottom
- 2. Side piece
- 3. Back
- 4. Deflector
- 5. Cast iron grate
- 6. Ashtray

For details see Installation and Service Instructions.