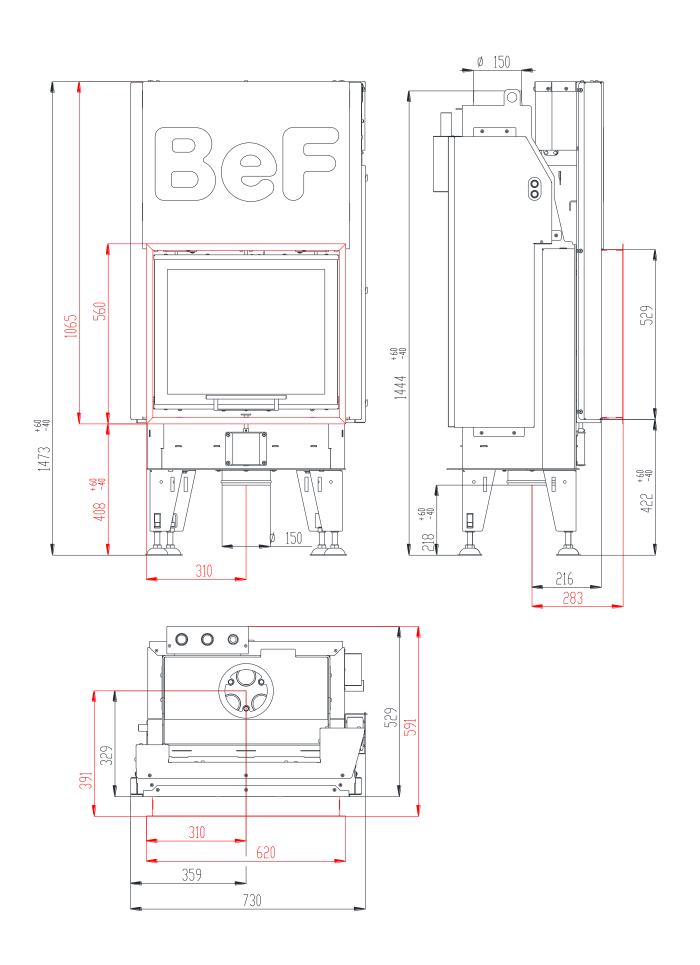

#### Technical data:

|                                                  |                    | Closed firebox    |
|--------------------------------------------------|--------------------|-------------------|
| Nominal heat output                              | kW                 | 12,5              |
| Efficiency                                       | %                  | 88                |
| Output into water                                | kW                 | 6,5               |
| Volume flow of combustion products               | g/s                | 7,1               |
| Flue-gas temperature                             | °C                 | 190               |
| Min. feed pressure at nominal heat output        | Pa                 | 12                |
| Fuel                                             |                    | wood (beech logs) |
| Fuel consumption per hour                        | kg/h               | 3,3               |
| CO emission in burnt gas (in relation to 13% O2) | %                  | 0,0903            |
| Dust in flue-gas (in relation to 13% O2)         | mg/Nm <sup>3</sup> | 18                |
| Smoke flue diameter                              | mm                 | 150               |
| Weight                                           | kg                 |                   |