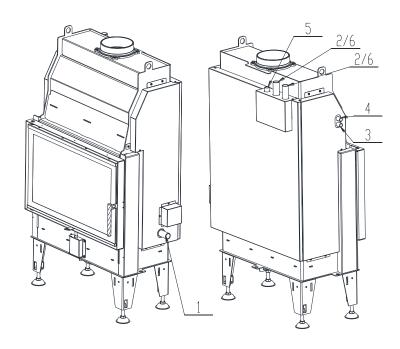

- 1 Cold water input into water exchanger (reverse), external thread 1"
- 2 Warm water output from water exchanger (rising pipe), external thread 1"
- 3 Cold water input for coolant loop, external thread 1/2"
- 4 Warm water output from coolant loop, external thread 1/2"
- 5 Input for bleed valve, internal thread 1/2"
- 6 Thermic security sensor, internal thread 1"