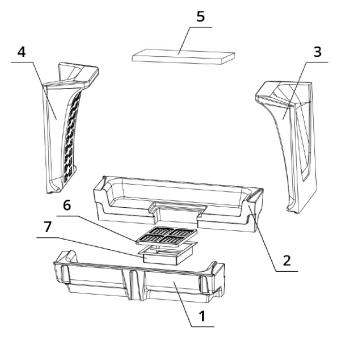

### **Set of carcon firebox:**

## List of spare parts:

- 1. Bottom
- 2. Bottom
- 3. Side piece
- 4. Side piece
- 5. Deflector
- 6. Cast iron grate
- 7. Ashtray

For details see Installation and Service Instructions.