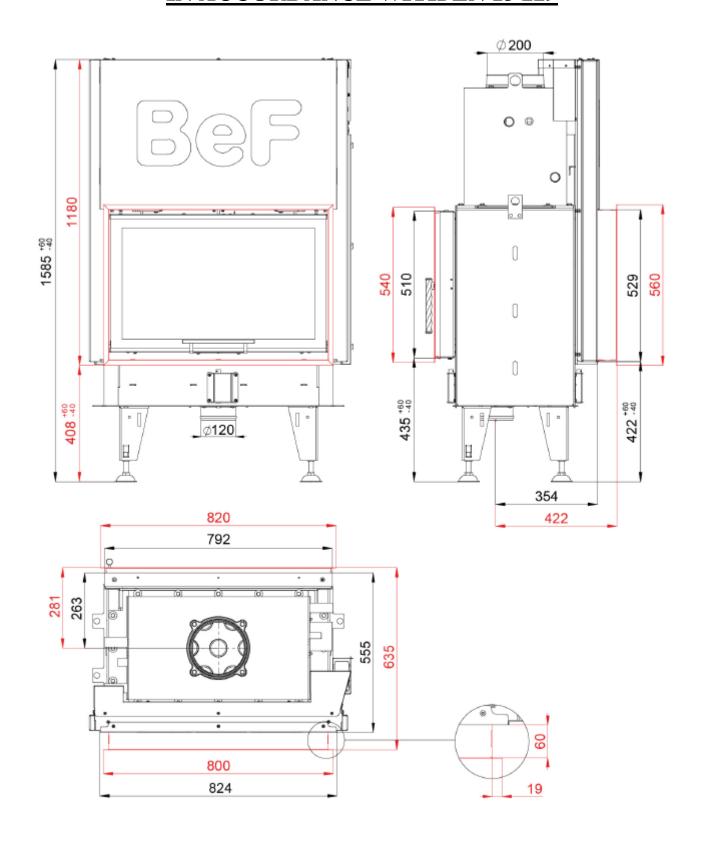

#### Technical data:

|                                                  |                    | Closed firebox    |
|--------------------------------------------------|--------------------|-------------------|
| Nominal heat output                              | kW                 | 14,5              |
| Efficiency                                       | %                  | 84                |
| Output into water                                | kW                 | 4,8               |
| Volume flow of combustion products               | g/s                | 12,4              |
| Flue-gas temperature                             | °C                 | 213               |
| Min. feed pressure at nominal heat output        | Pa                 | 12                |
| Fuel                                             |                    | wood (beech logs) |
| Fuel consumption per hour                        | kg/h               | 4                 |
| CO emission in burnt gas (in relation to 13% O2) | %                  | 0,0624            |
| Dust in flue-gas (in relation to 13% O2)         | mg/Nm <sup>3</sup> | 37                |
| Smoke flue diameter                              | mm                 | 200               |
| Weight                                           | kg                 | 319               |