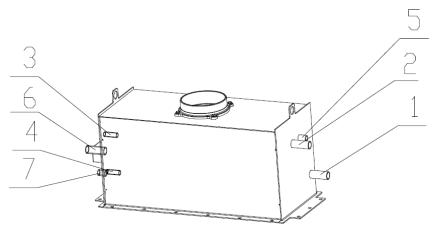

- 1 Cold water input into water exchanger (reverse), external thread 1"
- 2 Warm water output from water exchanger (rising pipe), external thread 1"
- 3 Cold water input for coolant loop, external thread1/2"
- 4 Warm water output from coolant loop, external thread 1/2"
- 5 Input for air bleed valve, internal thread 1/2"
- 6 Thermic security sensor, external thread 1"
- 7 Pressure valve, internal thread 1/2"