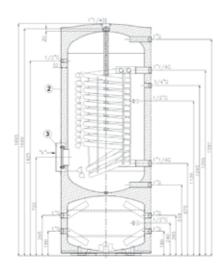

| MODEL                               |        | 300  |
|-------------------------------------|--------|------|
| BOILER SPECIFICATIONS               |        |      |
| boiler capacity                     | Litres | 300  |
| max. working pressure               | bar    | 10   |
| max. temperature                    | °C     | 95   |
| Total height                        | mm     | 1695 |
| outer diameter (with insulation)    | mm     | 700  |
| inner diameter (without insulation) | mm     | 600  |
| PUFFER SPECIFICATIONS               |        |      |
| puffer capacity                     | Litres | 100  |
| max. working pressure               | bar    | 3    |
| max. temperature                    | °C     | 95   |
| COIL SPECIFICATIONS                 |        |      |
| coil capacity                       | Litres | 18.5 |
| coil heat exchange surface          | m²     | 3.2  |
| max. working pressure               | bar    | 10   |