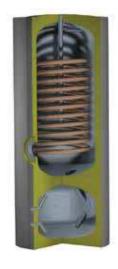

## Main tank features:

- Construction material S235JR;
- DHW tank with internal vitrification as per DIN 4753 p.3
- Surface Coil 3.2 m<sup>2</sup>
- Heat exchanger maximum working pressure: 10 bar
- DHW tank maximum working pressure: 10 bar
- Puffer maximum working pressure: 3 bar
- Maximum temperature: 95°C
- Maximum heat-exchanger temperature: 110°C
- Heat exchange surface: as per attached diagram
- External burnishing
- Flange plate Ø 170

## Main insulation features:

- External insulation with direct PU injection, thickness 50mm, minimum guaranteed density
- 40 kg/m³, external PVC finish, RAL 9006 grey, complete with pipe rosettes and black covers.

| MODEL                               |        | 300  |
|-------------------------------------|--------|------|
| BOILER SPECIFICATIONS               |        |      |
| boiler capacity                     | Litres | 300  |
| max. working pressure               | bar    | 10   |
| max. temperature                    | °C     | 95   |
| Total height                        | mm     | 1695 |
| outer diameter (with insulation)    | mm     | 700  |
| inner diameter (without insulation) | mm     | 600  |
| PUFFER SPECIFICATIONS               |        |      |
| puffer capacity                     | Litres | 100  |
| max. working pressure               | bar    | 3    |
| max. temperature                    | °C     | 95   |
| COIL SPECIFICATIONS                 |        |      |
| coil capacity                       | Litres | 18.5 |
| coil heat exchange surface          | m²     | 3.2  |
| max. working pressure               | bar    | 10   |